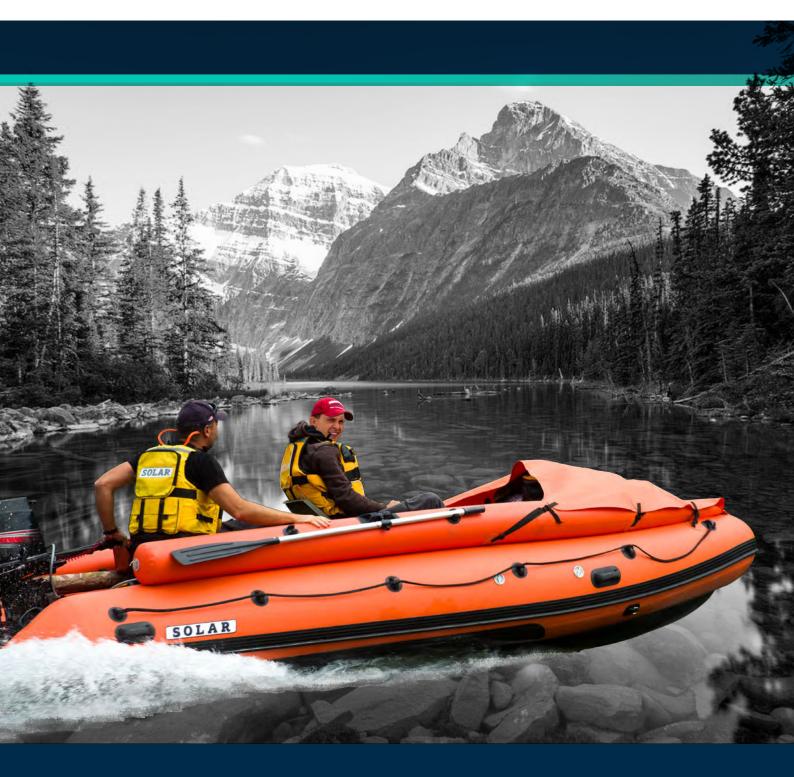

Solar boats have been used and tested in the cold waters of the Artic Ocean and the hot conditions of sunny Spain. Our boats are a familiar sight in the lakes of Karelia, Canada and the great Baikal. They have shown their worth in the mountain rivers of Altai, Khakassia, the Urals, Yakutia, British Columbia and Alaska..

The SOLAR boats are a fusion of innovation and brand new consumer qualities!

We are working for those who cares about getting only positive vibe from being in touch with nature, trying to make their short days of rest as comfortable and fulfilled as possible!