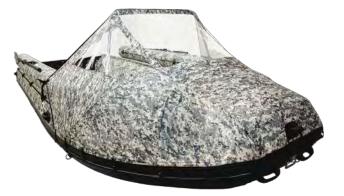

- Possibility to make a lot of additional improvements to the design, allowing to turn any SOLAR boat into a real "off-road": strengthening of keel, transom, any elements of the boat

- The boat's light weight. Due to the absence of plywood of aluminum elements in the bottom structure and their rails