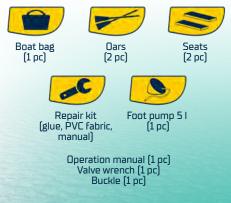

/ 26                                         | 37                      | 1,15 x 0,55 x 0,44       | 27,5                   |
| SL - 350 | 3,50 x 1,57 x 0,44                                           | 2,43 x 0,67 x 0,30 | 450                            | 3                                       | 9,9 / 26                                         | 38,4                    | 1,17 x 0,60 x 0,49       | 28,8                   |
| SL - 380 | 3,80 x 1,67 x 0,44                                           | 2,70 x 0,80 x 0,30 | 600                            | 4                                       | 9,9 / 38,5                                       | 42,8                    | 1,26 x 0,63 x 0,50       | 32,5                   |

#### Models' dimensions:









#### The delivery package includes:



The Optima series of boats is designed with weight and cost in mind. It is a no frills boat that will get you out on the lake exploring with the family, but still comes with the quality expected from an established and known manufacturer

# Keel boats Optima bundle SOLAR Optima





#### **Technical specifications:**

| Model                | Dimensions<br>(length, width,<br>diameter of the<br>tube), m | Cockpit<br>size, m | Cargo<br>capa-<br>city,<br>kg* | Passen-<br>gers<br>capacity,<br>persons | Maximum<br>motor power<br>and weight,<br>HP / kg | Weight<br>packed,<br>kg | Package<br>dimensions, m |
|----------------------|--------------------------------------------------------------|--------------------|--------------------------------|-----------------------------------------|-------