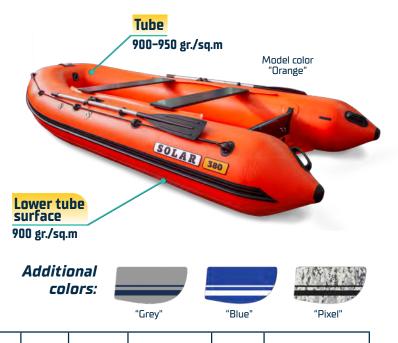

| 9,9 / 26                                         | 38,4                    | 1,17 x 0,60 x 0,49       | 28,8                   |
| SL - 380 | 3,80 x 1,67 x 0,44                                           | 2,70 x 0,80 x 0,30 | 600                            | 4                                       | 9,9 / 38,5                                       | 42,8                    | 1,26 x 0,63 x 0,50       | 32,5                   |

#### Models' dimensions:









#### The delivery package includes:



The Optima series of boats is designed with weight and cost in mind. It is a no frills boat that will get you out on the lake exploring with the family, but still comes with the quality expected from an established and known manufacturer

# Keel boats Optima bundle SOLAR Optima





#### **Technical specifications:**

| Model                | Dimensions<br>(length, width,<br>diameter of the<br>tube), m | Cockpit<br>size, m | Cargo<br>capa-<br>city,<br>kg* | Passen-<br>gers<br>capacity,<br>persons | Maximum<br>motor power<br>and weight,<br>HP / kg | Weight<br>packed,<br>kg | Package<br>dimensions, m |
|----------------------|--------------------------------------------------------------|--------------------|--------------------------------|-----------------------------------------|--------------------------------------------------|-------------------------|--------------------------|
| Solar - 310 K Optima | 3,10 x 1,55 x 0,42                                           | 1,95 x 0,73 x 0,30 | 400                            | 2                                       | 15