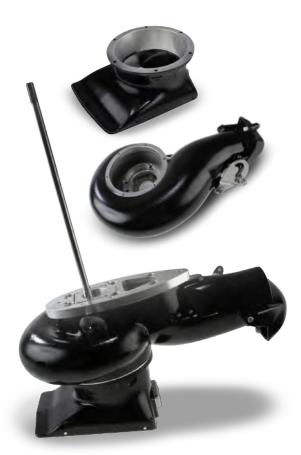

Unlike other manufacturers, Solar boats, from the smallest Maxima to the largest Jet Tunnel, have all necessary floor and tube reinforcement. The bottom protection is up to 2.6mm thick and made of layers of reinforced PVC fabric applied during a fully inflated state which allow it to remain unstretched for the life of the boat. Damage to the protective layer during normal use is extremely difficult and allows the boat to be used in shallow rivers with rocky shores, stumps and logs.