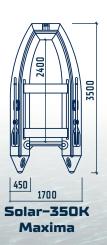

| 4                                       | 20 / 60                                          | 62                      | 1,15 x 0,55 x 0,45       |  |  |  |  |
| Solar - 420 K Maxima | 4,20 x 2,00 x 0,50                                           | 2,82 x 0,90 x 0,37 | 800                            | 6                                       | 40 / 80                                          | 79                      | 1,45 x 0,60 x 0,45       |  |  |  |  |
| Solar - 480 K Maxima | 4,80 x 1,85 x 0,50                                           | 3,55 x 0,85 x 0,39 | 800                            | 6                                       | 50 / 90                                          | 102                     | 1,30 x 0,55 x 0,55       |  |  |  |  |

#### Models' dimensions:





500 2000 Solar-420K Maxima



#### The delivery package includes:

"Orange"

"Pixel"

"Grey"





Bundle

Solar boats with the Expedition package have the maximum level of reinforcement required for use in all rivers and conditions.

Rocks, log jams, sand bars and rapids are no longer a concern.

These boats have been used and tested in the rivers of Siberia, Alaska, Canada and New Zealand.

Expect unsurpassed reliability and durability from Solar Tunnel Boats with the expedition package!





#### Solar Expedition boats are fully equipped. Installed on the boats are:

The bottom of the boat has a full layer of polyurethane reinforcement. The protection covers the boat from the rub rails on the sides of the tubes and across the entire bottom *(see page 21)* 

- **2** Fixed 20 cm bulwar