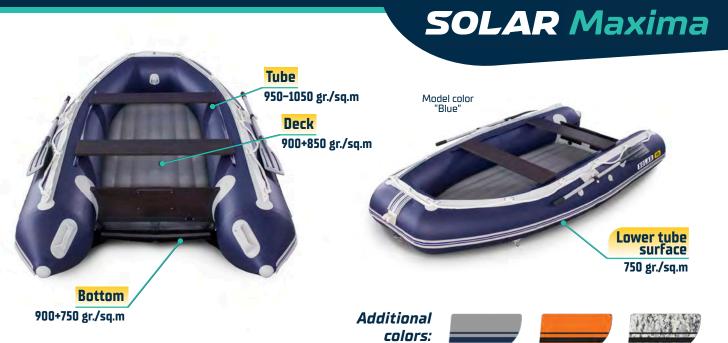

| 49                      | 1,10 x 0,50 x 0,35       |
| Solar - 380 K Optima | 3,80 x 1,75 x 0,45                                           | 2,65 x 0,81 x 0,37 | 600                            | 4                                       | 20 / 60                                          | 58                      | 1,15 x 0,55 x 0,35       |

#### Models' dimensions:





Optima







Solar keel boats in the Maxima series are designed for trouble free operation in harsh marine conditions. Each keel boat has a double

Each keel boat has a double safety margin provided by an additional layer of PVC on the bottom.

The boats in the Maxima series have earned their reputation of comfort, durability and payload among fishermen and hunters throughout the world.

Keel boats Maxima bundle



#### **Technical specifications:**

| Model                | Dimensions<br>(length, width,<br>diameter of the<br>tube), m | Cockpit<br>size, m | Cargo<br>capa-<br>city,<br>kg* | Passen-<br>gers<br>capacity,<br>persons | Maximum<br>motor power<br>and weight,<br>HP / kg | Weight<br>packed,<br>kg | Package<br>dimensions, m |  |  |  |  |
|----------------------|--------------------------------------------------------------|--------------------|--------------------------------|-----------------------------------------|--------------------------------------------------|-------------------------|--------------------------|--|--|--|--|
| Solar - 350 K Maxima | 3,50 x 1,70 x 0,45                                           | 2,40 x 0,80 x 0,30 | 500                            | 3