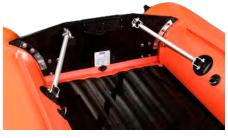

- Possibility to make a lot of additional improvements to the design, allowing to turn any SOLAR boat into a real "off-road": strengthening of keel, transom, any elements of the boat

- The boat's light weight. Due to the absence of plywood of aluminum elements in the bottom structure and their rails