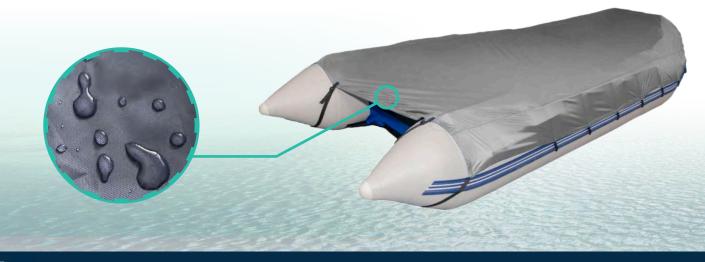

Unlike other manufacturers, Solar boats, from the smallest Maxima to the largest Jet Tunnel, have all necessary floor and tube reinforcement. The bottom protection is up to 2.6mm thick and made of layers of reinforced PVC fabric applied during a fully inflated state which allow it to remain unstretched for the life of the boat. Damage to the protective layer during normal use is extremely difficult and allows the boat to be used in shallow rivers with rocky shores, stumps and logs.