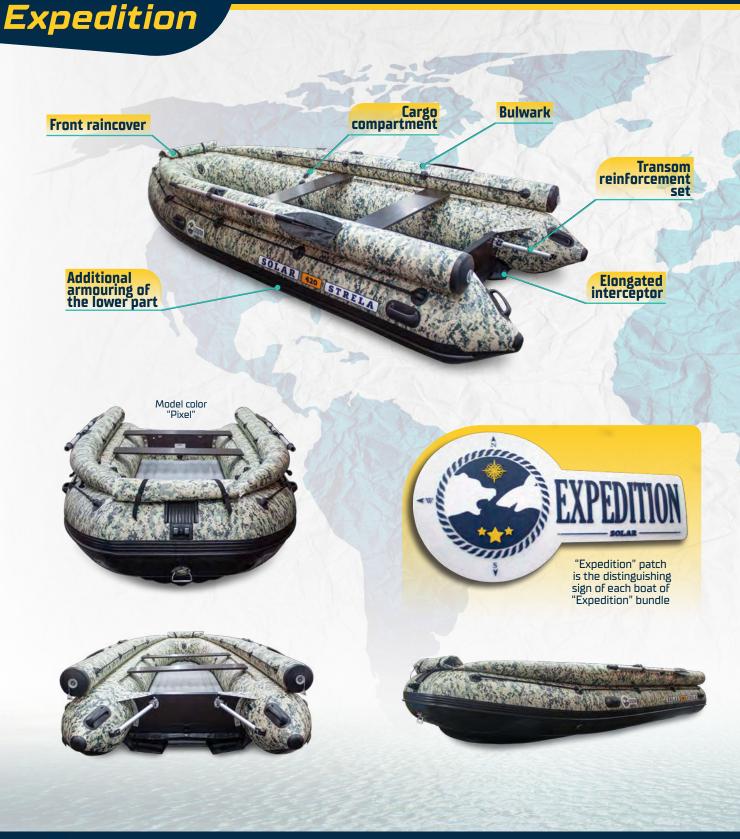

,80 x 1,85 x 0,50                                           | 3,55 x 0,85 x 0,39 | 800                            | 6                                       | 50 / 90                                          | 102                     | 1,30 x 0,55 x 0,55       |  |  |  |  |

#### Models' dimensions:





500 2000 Solar-420K Maxima



#### The delivery package includes:

"Orange"

"Pixel"

"Grey"





Bundle

Solar boats with the Expedition package have the maximum level of reinforcement required for use in all rivers and conditions.

Rocks, log jams, sand bars and rapids are no longer a concern.

These boats have been used and tested in the rivers of Siberia, Alaska, Canada and New Zealand.

Expect unsurpassed reliability and durability from Solar Tunnel Boats with the expedition package!





#### Solar Expedition boats are fully equipped. Installed on the boats are:

The bottom of the boat has a full layer of polyurethane reinforcement. The protection covers the boat from the rub rails on the sides of the tubes and across the entire bottom *(see page 21)* 

- **2** Fixed 20 cm bulwark (see page **26**)
- **3\*** Transom reinforcement set for motors up to 60 HP
  - Elongated interceptor. Increases max payload (glue, PVC fabric, and reduces time to get on step
- 5 Front raincover (see page 26)
- 6 Cargo compartment

1

4



\* Micro vibrations are induced as the boat hits an obstacle, this in turn gets transferred to the transom. The transom reinforcement braces absorb the micro vibrations and reduce transom damage Two stainless steel plates are also installed on the transom