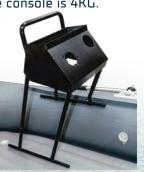

eboard
- Increase sea worthiness
- Improve passenger safety and comfort
- Increase in cargo and payload capacity





#### **Reinforced steering console F.A.**

Side steering console for inflatable boats. Made of aluminum 22mm tube with a thickness of 3mm and AMG5-3mm sheet and finished with powder coating. The console comes with a convenient shelf and a polycarbonate wind screen. The mounting hole for the reduction gear is precut and there is a mounting tab for the throttle controls. The weight of the console is 4KG.

The console has 4 support points which allow for secure mounting. The console design allows for installation of switches, tachometer and additional electronic equipment. The engine throttle controls can be mounted securely allowing for rough water operation while standing.







#### Pumps

# **BTP-12M** electric pump

The Bravo BTP 12 M electric pump is designed for inflatable boats up to 6 m long and has a 12V power supply. This electric pump is equipped with a pressure regulator up to 1000 mbar and an integrated pressure gauge, has two stages with a production capacity of 160 and 450 l/min and connectors to the battery terminals.

The Bravo BTP 12 M pump comes with a set of adapters and a carrying bag.

Size: 30 x 20 x 16 cm



#### BRAVO BST 800 electric pump

Electric boat pump with 12 V supply (maximum operating current 13 A) and capacity 160/450 I/min, providing a maximum pressure of 800 mbar. The pressure can be set with a regulator located on the pump housing.

The Bravo BST 800 Boat Pump Set includes a cable with alligator battery connectors, carry