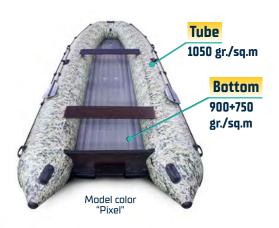

30 x 1,30 x 0,70       |
| Solar - 520 Super Jet (RIB) | 5,20 x 2,00 x 0,50                                           | 4,17 x 0,90 x 0,43 | 900                            | 7                                       | 60 / 130                                         | 218                     | 4,80 x 1,30 x 0,70       |

#### Models' dimensions:





#### The delivery package includes:





Foot pump 5 I (1 pc)

Operation manual (1 pc) Valve wrench (1 pc) Buckle (1 pc) Strela Jet Tunnel- these boats have taken on the most dangerous and narrow rivers of Siberia and Sakhalin and come out on top. Excellent results can be expected in terms of cross country travel, maneuverability, speed and payload capacity

The boats for the real Boy Scout and his friends.

# Strela Jet Tunnel

# SOLAR Strela





#### **Technical specifications:**

| Model                         | Dimensions<br>(length, width,<br>diameter of the<br>tube), m | Cockpit<br>size, m | Cargo<br>capa-<br>city,<br>kg* | Passen-<br>gers<br>capacity,<br>persons | Maximum<br>motor power<br>and weight,<br>HP / kg | Weight<br>packed,<br>kg | Package<br>dimensions, m |
|-------------------------------|--------------------------------------------------------------|--------------------|--------------------------------|-----------------------------------------|--------------------------------------------------|-------------------------|--------------------------|
| Solar - 380 Jet Tunnel        | 3,80 x 1,75 x 0,45                                           | 2,70 x 0,81 x 0,37 | 600                            | 4