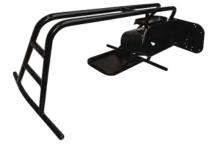

- Possibility to make a lot of additional improvements to the design, allowing to turn any SOLAR boat into a real "off-road": strengthening of keel, transom, any elements of the boat

- The boat's light weight. Due to the absence of plywood of aluminum elements in the bottom structure and their rails