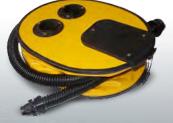

hs.

#### BRAVO 6 manual pump

Manual twoway pump, volume 6 litres.



#### Jilong (Relax 12w) electric pump

Electric pump for inflating / deflating products powered by the vehicle cigarette lighter. A 12V power cable and adapters for different valve sizes are included.



21 x 24 x 21 cm





# BRAVO BST12 HP pneumatic compressor

Two-stage electric pneumatic compressor for boats with 12V power supply, maximum capacity of 450 I/ min. and adjustable pressure up to 300 mbar, equipped with a cable length of 3 m with battery connectors. The kit includes a carrying bag and a set of universal adapters.



#### Foot pump (5 I)

A simple and reliable pump. Size: Made in Russia. Bellows made of rather thick plywood and durable PVC fabric (similar to boat fabric).

Pressure: 400 mbar Volume: 5 I







#### Waterjet nozzles

#### Intake (water)

Waterjet nozzle centrifugal pump, for installation on the motor of the boat. Waterjet nozzles are used to increase the boat's passability in critical shallow water conditions.

The motor, equipped with a water cannon, allows the boat to pass through a depth of up to 5 cm.

It is preferable to install motors with waterjet nozzles on SOLAR boats of Jet Tunnel series.



#### Quick release

With our quick release, you don't have to dismantle the waterjet nozzle to remove it from the engine!

The quick release consists of two halves, one fixed to the end plane of the deadwood, the other to the waterjet nozzle. After removing the screw gearbox from the motor, all you have to do is to screw in the four bolts, and the nozzle is in the right place!