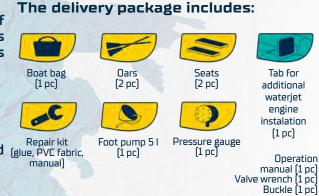

s, log jams, sand bars and rapids are no longer a concern.

These boats have been used and tested in the rivers of Siberia, Alaska, Canada and New Zealand.

Expect unsurpassed reliability and durability from Solar Tunnel Boats with the expedition package!





#### Solar Expedition boats are fully equipped. Installed on the boats are:

The bottom of the boat has a full layer of polyurethane reinforcement. The protection covers the boat from the rub rails on the sides of the tubes and across the entire bottom *(see page 21)* 

- **2** Fixed 20 cm bulwark (see page **26**)
- **3\*** Transom reinforcement set for motors up to 60 HP
  - Elongated interceptor. Increases max payload (glue, PVC fabric, and reduces time to get on step
- 5 Front raincover (see page 26)
- 6 Cargo compartment

1

4



\* Micro vibrations are induced as the boat hits an obstacle, this in turn gets transferred to the transom. The transom reinforcement braces absorb the micro vibrations and reduce transom damage Two stainless steel plates are also installed on the transom in the expedition package. They are designed to mechanically fasten the transom to the tubes and bottom of the boat





#### Boat models in "Expedition" bundle:

| Solar - <b>420</b> Strela Jet Tunnel (orange, pixel) | Solar - 470 Strela Jet Tunnel (orange, pixel)       |
|------------------------------------------------------|-----------------------------------------------------|
| Solar - 430 Super Jet Tunnel (orange, pixel)         | Solar - 470 Super Jet Tunnel (2020) (orange, pixel) |
| Solar - <b>520</b> Super Jet Tunnel (red, pi