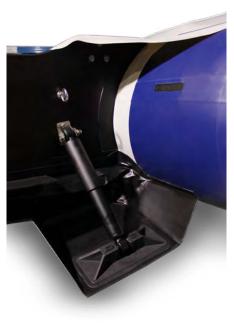

- Possibility to make a lot of additional improvements to the design, allowing to turn any SOLAR boat into a real "off-road": strengthening of keel, transom, any elements of the boat

- The boat's light weight. Due to the absence of plywood of aluminum elements in the bottom structure and their rails