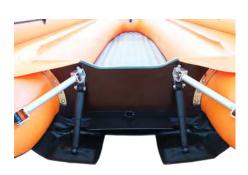

- Possibility to make a lot of additional improvements to the design, allowing to turn any SOLAR boat into a real "off-road": strengthening of keel, transom, any elements of the boat

- The boat's light weight. Due to the absence of plywood of aluminum elements in the bottom structure and their rails