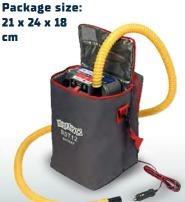

r) Pressure regulator setting step value: 5 kPa Air hose diameter: 20.5 mm Air hose length: 1.8m Cable length: 3 m Power connection: clamp for the battery Noise level: 67 Db/7m Warranty: 6 months.

#### BRAVO 6 manual pump

Manual twoway pump, volume 6 litres.



#### Jilong (Relax 12w) electric pump

Electric pump for inflating / deflating products powered by the vehicle cigarette lighter. A 12V power cable and adapters for different valve sizes are included.



21 x 24 x 21 cm





# BRAVO BST12 HP pneumatic compressor

Two-stage electric pneumatic compressor for boats with 12V power supply, maximum capacity of 450 I/ min. and adjustable pressure up to 300 mbar, equipped with a cable length of 3 m with battery connectors. The kit includes a carrying bag and a set of universal adapters.



#### Foot pump (5 I)

A simple and reliable pump. Size: Made in Russia. Bellows made of rather thick plywood and durable PVC fabric (similar to boat fabric).

Pressure: 400 mbar Volume: 5 I







#### Waterjet nozzles

#### Intake (water)

Waterjet nozzle centrifugal pump, for installation on the motor of the boat. Waterjet nozzles are used to increase the boat's passability in critical shallow water conditions.

The motor, equipped with a water cannon, allows the boat to pass through a depth of up to 5 cm.

It is preferable to install motors with waterjet nozzles on SOLAR boats of Jet Tunnel series.



#### Quick release

With our quick release, you don't have to dismantle the waterjet nozzle to remove it from the engine!

The quick release consists of two halves, one fixed to the end