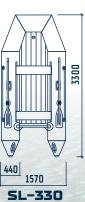

| 9,9 / 26                                         | 37                      | 1,15 x 0,55 x 0,44       | 27,5                   |
| SL - 350 | 3,50 x 1,57 x 0,44                                           | 2,43 x 0,67 x 0,30 | 450                            | 3                                       | 9,9 / 26                                         | 38,4                    | 1,17 x 0,60 x 0,49       | 28,8                   |
| SL - 380 | 3,80 x 1,67 x 0,44                                           | 2,70 x 0,80 x 0,30 | 600                            | 4                                       | 9,9 / 38,5                                       | 42,8                    | 1,26 x 0,63 x 0,50       | 32,5                   |

#### Models' dimensions:









#### The delivery package includes:



The Optima series of boats is designed with weight and cost in mind. It is a no frills boat that will get you out on the lake exploring with the family, but still comes with the quality expected from an established and known manufacturer

# Keel boats Optima bundle SOLAR Optima





#### **Technical specifications:**

| Model                | Dimensions<br>(length, width,<br>diameter of the<br>tube), m | Cockpit<br>size, m | Cargo<br>capa-<br>city,<br>kg* | Passen-<br>gers<br>capacity,<br>persons | Maximum<br>motor power<br>and weight,<br>HP / kg | Weight<br>packed,<br>kg | Package<br>dimensions, m |
|----------------------|--------------------------------------------------------------|--------------------|--------------------------------|------