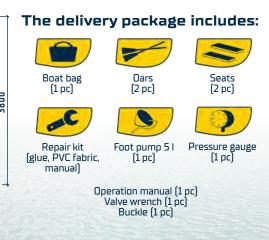

| 450                            | 3                                       | 15 / 45                                          | 47                      | 1,10 x 0,45 x 0,35       |
| Solar - 350 K Optima | 3,50 x 1,70 x 0,45                                           | 2,40 x 0,80 x 0,30 | 500                            | 3                                       | 15 / 50                                          | 49                      | 1,10 x 0,50 x 0,35       |
| Solar - 380 K Optima | 3,80 x 1,75 x 0,45                                           | 2,65 x 0,81 x 0,37 | 600                            | 4                                       | 20 / 60                                          | 58                      | 1,15 x 0,55 x 0,35       |

#### Models' dimensions:





Optima







Solar keel boats in the Maxima series are designed for trouble free operation in harsh marine conditions. Each keel boat has a double

Each keel boat has a double safety margin provided by an additional layer of PVC on the bottom.

The boats in the Maxima series have earned their reputation of comfort, durability and payload among fishermen and hunters throughout the world.

Keel boats Maxima bundle



#### **Technical specifications:**

| Model                | Dimensions<br>(length, width,<br>diameter of the<br>tube), m | Cockpit<br>size, m | Cargo<br>capa-<br>city,<br>kg* | Passen-<br>gers<br>capacity,<br>persons | Maximum<br>motor power<br>and weight,<br>HP / kg | Weight<br>packed,<br>kg | Package<br>dimensions, m |  |  |  |  |
|----------------------|--------------------------------