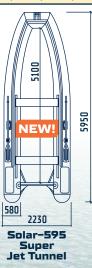

| 115 / 190                                        | 130                     | 1,55 x 0,65 x 0,55       |
| Solar - 555 Super Jet Tunnel | 5,55 x 2,23 x 0,58                                           | 4,65 x 1,05 x 0,38 | 1200                           | 10                                      | 115 / 190                                        | 140                     | 1,55 x 0,65 x 0,65       |
| Solar - 595 Super Jet Tunnel | 5,95 x 2,23 x 0,58                                           | 5,10 x 1,05 x 0,38 | 1200                           | 10                                      | 115 / 190                                        | 140                     | 1,80 x 1,30 x 0,70       |

The delivery package includes: see page 8 - Optima bundle













Solar STRANNIK Catamarans are designed for cross country expeditions. The boats have a light weight, sea worthy hull and a high volume cockpit allowing for high payload voyages in comfort.

The hull design is extremely stable due to the catamaran design

The boat is extremely maneuverable and direction changes up to 90- degrees are possible at high speeds. You will be amazed by the speed and handling characterises of this design



### Catamarans

# SOLAR Strannik



#### **Technical specifications:**

| Model                         | Dimensions<br>(length, width,<br>diameter of the<br>tube), m | Cockpit<br>size, m | Cargo<br>capa-<br>city,<br>kg* | Passen-<br>gers<br>capacity,<br>persons | Maximum<br>motor power<br>and weight,<br>HP / kg | Weight<br>packed,<br>kg | Package<br>dimension