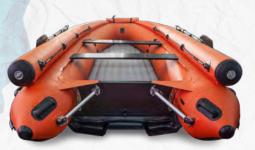

Unlike other manufacturers, Solar boats, from the smallest Maxima to the largest Jet Tunnel, have all necessary floor and tube reinforcement. The bottom protection is up to 2.6mm thick and made of layers of reinforced PVC fabric applied during a fully inflated state which allow it to remain unstretched for the life of the boat. Damage to the protective layer during normal use is extremely difficult and allows the boat to be used in shallow rivers with rocky shores, stumps and logs.