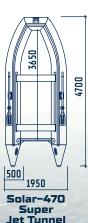

9                                       | 115 / 190                                        | 130                     | 1,55 x 0,65 x 0,55       |
| Solar - 555 Super Jet Tunnel | 5,55 x 2,23 x 0,58                                           | 4,65 x 1,05 x 0,38 | 1200                           | 10                                      | 115 / 190                                        | 140                     | 1,55 x 0,65 x 0,65       |
| Solar - 595 Super Jet Tunnel | 5,95 x 2,23 x 0,58                                           | 5,10 x 1,05 x 0,38 | 1200                           | 10                                      | 115 / 190                                        | 140                     | 1,80 x 1,30 x 0,70       |

The delivery package includes: see page 8 - Optima bundle













Solar STRANNIK Catamarans are designed for cross country expeditions. The boats have a light weight, sea worthy hull and a high volume cockpit allowing for high payload voyages in comfort.

The hull design is extremely stable due to the catamaran design

The boat is extremely maneuverable and direction changes up to 90- degrees are possible at high speeds. You will be amazed by the speed and handling characterises of this design



### Catamarans

# SOLAR Strannik



#### **Technical specifications:**

| Model                         | Dimensions<br>(length, width,<br>diameter of the<br>tube), m | Cockpit<br>size, m | Cargo<br>capa-<br>city,<br>kg* | Passen-<br>gers<br>capacity,<br>persons | Maximum<br>motor power<br>and weight,<br>HP / kg | Weight<br>packed,<br>kg | Package<br>d