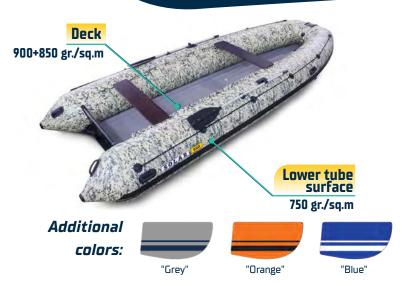

x 1,30 x 0,70       |
| Solar - 520 Super Jet (RIB) | 5,20 x 2,00 x 0,50                                           | 4,17 x 0,90 x 0,43 | 900                            | 7                                       | 60 / 130                                         | 218                     | 4,80 x 1,30 x 0,70       |

#### Models' dimensions:





#### The delivery package includes:





Foot pump 5 I (1 pc)

Operation manual (1 pc) Valve wrench (1 pc) Buckle (1 pc) Strela Jet Tunnel- these boats have taken on the most dangerous and narrow rivers of Siberia and Sakhalin and come out on top. Excellent results can be expected in terms of cross country travel, maneuverability, speed and payload capacity

The boats for the real Boy Scout and his friends.

# Strela Jet Tunnel

# SOLAR Strela





#### **Technical specifications:**

| Model                         | Dimensions<br>(length, width,<br>diameter of the<br>tube), m | Cockpit<br>size, m | Cargo<br>capa-<br>city,<br>kg* | Passen-<br>gers<br>capacity,<br>persons | Maximum<br>motor power<br>and weight,<br>HP / kg | Weight<br>packed,<br>kg | Package<br>dimensions, m |
|-------------------------------|--------------------------------------------------------------|--------------------|--------------------------------|-----------------------------------------|--------------------------------------------------|-------------------------|--------------------------|
| Solar - 380 Jet Tunnel        | 3,80 x 1,75 x 0,45                                           | 2,70 x 0,81 x 0,37 | 600                            | 4