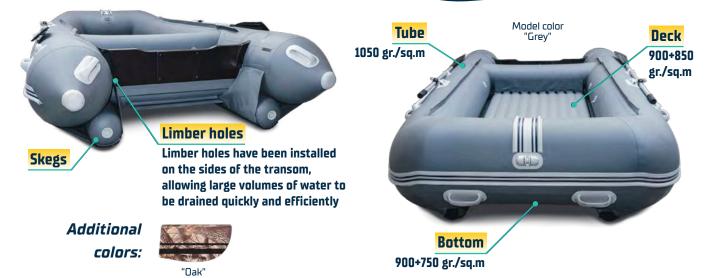

Unlike other manufacturers, Solar boats, from the smallest Maxima to the largest Jet Tunnel, have all necessary floor and tube reinforcement. The bottom protection is up to 2.6mm thick and made of layers of reinforced PVC fabric applied during a fully inflated state which allow it to remain unstretched for the life of the boat. Damage to the protective layer during normal use is extremely difficult and allows the boat to be used in shallow rivers with rocky shores, stumps and logs.