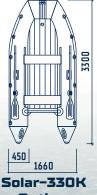

x 0,74 x 0,30 | 450                            | 3                                       | 15 / 45                                          | 47                      | 1,10 x 0,45 x 0,35       |
| Solar - 350 K Optima | 3,50 x 1,70 x 0,45                                           | 2,40 x 0,80 x 0,30 | 500                            | 3                                       | 15 / 50                                          | 49                      | 1,10 x 0,50 x 0,35       |
| Solar - 380 K Optima | 3,80 x 1,75 x 0,45                                           | 2,65 x 0,81 x 0,37 | 600                            | 4                                       | 20 / 60                                          | 58                      | 1,15 x 0,55 x 0,35       |

#### Models' dimensions:





Optima







Solar keel boats in the Maxima series are designed for trouble free operation in harsh marine conditions. Each keel boat has a double

Each keel boat has a double safety margin provided by an additional layer of PVC on the bottom.

The boats in the Maxima series have earned their reputation of comfort, durability and payload among fishermen and hunters throughout the world.

Keel boats Maxima bundle



#### **Technical specifications:**

| Model                | Dimensions<br>(length, width,<br>diameter of the<br>tube), m | Cockpit<br>size, m | Cargo<br>capa-<br>city,<br>kg* | Passen-<br>gers<br>capacity,<br>persons | Maximum<br>motor power<br>and weight,<br>HP / kg | Weight<br>packed,<br>kg | Package<br>dimensions, m |  |  |  |  |
|----------------------|------------------