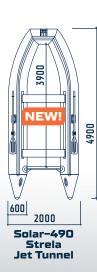

Solar developed an unprecedented line of inflatable motor boats for use in mountain river and extremely skinny water. 15 boats designed for rapids, skinny water, and a wide range of other marine conditions. For the 2023 season we can offer you a boat for all uses and specifically catered to your region and requirements.