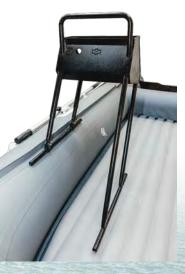

oard
- Increase sea worthiness
- Improve passenger safety and comfort
- Increase in cargo and payload capacity





#### **Reinforced steering console F.A.**

Side steering console for inflatable boats. Made of aluminum 22mm tube with a thickness of 3mm and AMG5-3mm sheet and finished with powder coating. The console comes with a convenient shelf and a polycarbonate wind screen. The mounting hole for the reduction gear is precut and there is a mounting tab for the throttle controls. The weight of the console is 4KG.

The console has 4 support points which allow for secure mounting. The console design allows for installation of switches, tachometer and additional electronic equipment. The engine throttle controls can be mounted securely allowing for rough water operation while standing.







#### Pumps

# **BTP-12M** electric pump

The Bravo BTP 12 M electric pump is designed for inflatable boats up to 6 m long and has a 12V power supply. This electric pump is equipped with a pressure regulator up to 1000 mbar and an integrated pressure gauge, has two stages with a production capacity of 160 and 450 l/min and connectors to the battery terminals.

The Bravo BTP 12 M pump comes with a set of adapters and a carrying bag.

Size: 30 x 20 x 16 cm



#### BRAVO BST 800 electric pump

Electric boat pump with 12 V supply (maximum operating current 13 A) and capacity 160/450 I/min, providing a maximum pressure of 800 mbar. The pressure can be set with a regulator located on the pump housing.

The Bravo BST 800 Boat Pump Set includes a cable with alligator battery connectors, carryin