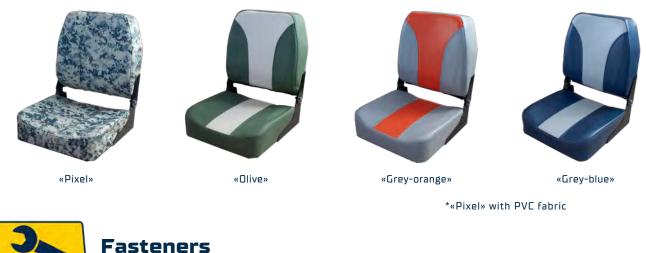

the transom, where there is a special fastener.

# Adaptive transom plates (with absorber)

Materials:

- monolithic polycarbonate 5 mm;
- PVC fabric;
- gas-oil shock absorbers;
- shock absorber buckles

for fixing to transom plates.



#### Transom reinforcement

Designed to increase the durability of transom mounting to the tubes to allow for installation of larger HP motors. Provides secure fitment of the U-profile to the transom and prevent early failure of the transom in cases of bottom strikes.



#### Soft folding chair F4040

The width of the seat is 41cm and it can accommodate a full grown adult. The seats are padded and work well for winter activities.

#### Materials:

- Foam with marine vinyl. The vinyl is extremely resistant to UV rays, pleasant to the touch and water proof.



Oar holder Used to securely mount the oars to the boat. Also used to mount engine control cables.

**Rubber loop** Used to secure rope or carabiners to the boat surface

Tent support Used to attach the transformer tent to the tubes of the boat

Anchor eye with metal ring Used on all boats and designed for the attachment or anchor rope and other securement devices.

Tent tip Used for installing tent frames and consoles of the support tent.





#### Take these with you outdoors!

IRIS 800 box



Dimensions: 78,5x37x32,5 cm Load: 120 kg Volume: 64 l





Dimensions: 70,2x37x39 cm Load: 80 kg Volume: 62 l

#### IRIS 25B box



Dimensions: 41x31x32,5 cm Load: 180 kg Volume: 25 l

#### IRIS 460 box



Dimensions: 45,5x36x35 cm Load: 120 kg Volume: 28 l

# Cargo distribution scheme for all mod