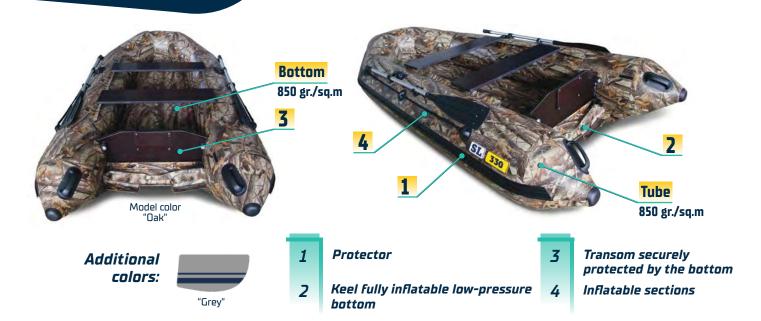

Unlike other manufacturers, Solar boats, from the smallest Maxima to the largest Jet Tunnel, have all necessary floor and tube reinforcement. The bottom protection is up to 2.6mm thick and made of layers of reinforced PVC fabric applied during a fully inflated state which allow it to remain unstretched for the life of the boat. Damage to the protective layer during normal use is extremely difficult and allows the boat to be used in shallow rivers with rocky shores, stumps and logs.

Our company is the pioneer of a new direction in the market of inflatable boats — **PVC boats with LPIB (low pressure inflatable bottom)**. For already more than 18 years we have been actively developing this direction, year by year bringing to market more and more perfect models that meet all the desires of our highly demanding customers.

- The inflatable bottom is as rigid as that of payole boats and RIB
- Can be used with both screw and waterjet engines

- The world's best suppliers PVC fabric used in manufacturing doesn't rot and is oil and gasoline-resistant

- Possibility to make a lot of additional improvements to the design, allowing to turn any SOLAR boat into a real "off-road": strengthening of keel, transom, any elements of the boat

- The boat's light weight. Due to the absence of plywood of aluminum elements in the bottom structure and their rails

- The bottom also adds to the **softness of movement.** The inflatable bottom perfectly cushions and smoothes out vibrations and shocks of the boat against water during movement, for which your spine and what you sit on will be really grateful!