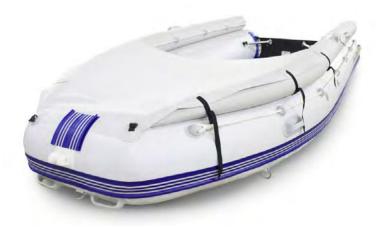

e mat is easily removed, extremely light weight and may be folded and secured with the provided Velcro strap.





#### SOLAR bags for tubes

Heavy duty PVC bags to be placed on top of the tubes. Securely mountable with 4 reinforced mounting pads. Easy to detach and attach.



#### Drybag

Convenient dry bags for items that must stay dry.







#### Front raincover

The front rain cover is a must have while running rapids and technical rivers. The cover will protect boat contents from rain and splashing and unlike taller spray protection will not restrict visibility.

Compact, and convenient, the cover is made of water repellent material and is a great addition to any inflatable boat.

The rain cover is also available factory preinstalled when ordering a boat with attached top bulwarks.





# Bulwarks are two independent inflatable tubes installed on top of the main tubes.

#### Purpose:

- To increase freeboard
- Increase sea worthiness
- Improve passenger safety and comfort
- Increase in cargo and payload capacity





#### **Reinforced steering console F.A.**

Side steering console for inflatable boats. Made of aluminum 22mm tube with a thickness of 3mm and AMG5-3mm sheet and finished with powder coating. The console comes with a convenient shelf and a polycarbonate wind screen. The mounting hole for the reduction gear is precut and there is a mounting tab for the throttle controls. The weight of the console is 4KG.

The console has 4 support points which allow for secure mounting. The console design allows for installation of switches, tachometer and additional electr