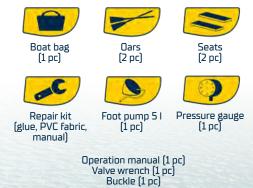

| 62                      | 1,15 x 0,55 x 0,45       |  |  |  |  |
| Solar - 420 K Maxima | 4,20 x 2,00 x 0,50                                           | 2,82 x 0,90 x 0,37 | 800                            | 6                                       | 40 / 80                                          | 79                      | 1,45 x 0,60 x 0,45       |  |  |  |  |
| Solar - 480 K Maxima | 4,80 x 1,85 x 0,50                                           | 3,55 x 0,85 x 0,39 | 800                            | 6                                       | 50 / 90                                          | 102                     | 1,30 x 0,55 x 0,55       |  |  |  |  |

#### Models' dimensions:





500 2000 Solar-420K Maxima



#### The delivery package includes:

"Orange"

"Pixel"

"Grey"





Bundle

Solar boats with the Expedition package have the maximum level of reinforcement required for use in all rivers and conditions.

Rocks, log jams, sand bars and rapids are no longer a concern.

These boats have been used and tested in the rivers of Siberia, Alaska, Canada and New Zealand.

Expect unsurpassed reliability and durability from Solar Tunnel Boats with the expedition package!





#### Solar Expedition boats are fully equipped. Installed on the boats are:

The bottom of the boat has a full layer of polyurethane reinforcement. The protection covers the boat from the rub rails on the sides of the tubes and across the entire bottom *(see page 21)* 

- **2** Fixed 20 cm bulwark (see page **26**)
- **3\*** Transom reinforcement set for motors up to 60 HP
  - Elongated inter