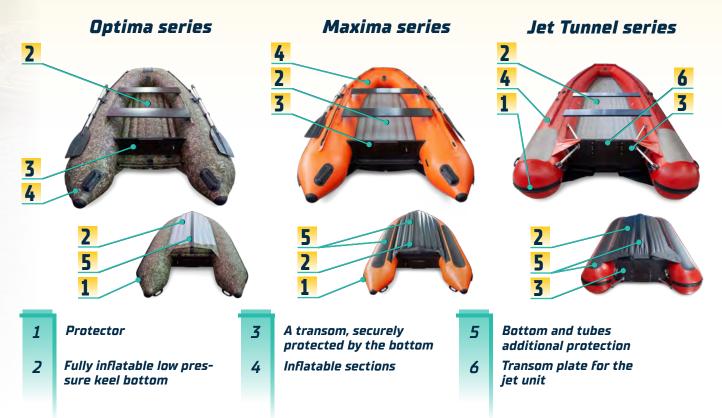

Unlike other manufacturers, Solar boats, from the smallest Maxima to the largest Jet Tunnel, have all necessary floor and tube reinforcement. The bottom protection is up to 2.6mm thick and made of layers of reinforced PVC fabric applied during a fully inflated state which allow it to remain unstretched for the life of the boat. Damage to the protective layer during normal use is extremely difficult and allows the boat to be used in shallow rivers with rocky shores, stumps and logs.

- Possibility to make a lot of additional improvements to the design, allowing to turn any SOLAR boat into a real "off-road": strengthening of keel, transom, any elements of the boat

- The boat's light weight. Due to the absence of plywood of aluminum elements in the bottom structure and their rails