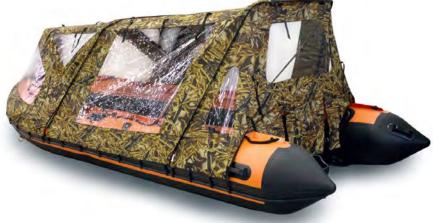

- Possibility to make a lot of additional improvements to the design, allowing to turn any SOLAR boat into a real "off-road": strengthening of keel, transom, any elements of the boat

- The boat's light weight. Due to the absence of plywood of aluminum elements in the bottom structure and their rails