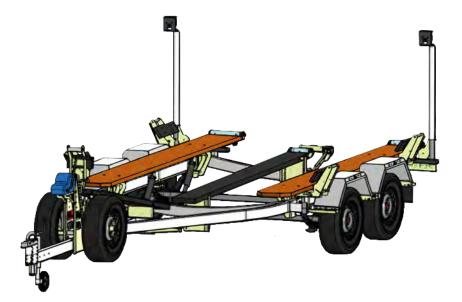

g us with assembly of the set, you will feel the level of ideas achieved in reality!



Custom boat and motor cover

2

2



# Inside equipment:



- 1 84 Litre fuel tank 2 Soft seat cushion on FISH PLATFORM 3 Rod holder [arch mount] 4 Double steel arch with baskets and fish deck Rod Holder (side rail mount) 5 6 **PVC** handle Fuel tank Fastening kit 7 IRIS box 700 8 Aurora LED lightbar 9
- 10 Seat cushion for box lid

- 11 Padded Pixel seats with the Solar logo
- 12 Storage locker with hinged lid
- 13 PVC handles for driver and passenger
- 14 Reinforced front rain cover in Pixel
- 15 Remote motor controls
- 16 Remote motor controls
- 17 Lowrance Sonar
- 18 Storage locker frame
- 19 Cup holder
- 20 EVA Floor mat



# Accessories for **SOLAR** boats

M3CA trailer with additional equipment



Trailer for the expedition boat.

The illustration on the left is of the fully equipped trailer. All accessories perfectly fit the standard boat trailer and add function.

|   | Name                                                                                                           |         | Description                                                                                                                                                                                                                                                                                                                                                             |
|---|----------------------------------------------------------------------------------------------------------------|---------|-------