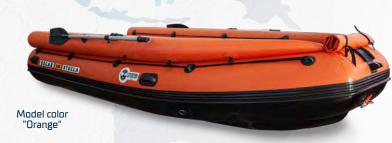

of polyurethane reinforcement. The protection covers the boat from the rub rails on the sides of the tubes and across the entire bottom *(see page 21)* 

- **2** Fixed 20 cm bulwark (see page **26**)
- **3\*** Transom reinforcement set for motors up to 60 HP
  - Elongated interceptor. Increases max payload (glue, PVC fabric, and reduces time to get on step
- 5 Front raincover (see page 26)
- 6 Cargo compartment

1

4



\* Micro vibrations are induced as the boat hits an obstacle, this in turn gets transferred to the transom. The transom reinforcement braces absorb the micro vibrations and reduce transom damage Two stainless steel plates are also installed on the transom in the expedition package. They are designed to mechanically fasten the transom to the tubes and bottom of the boat





#### Boat models in "Expedition" bundle:

| Solar - <b>420</b> Strela Jet Tunnel (orange, pixel) | Solar - 470 Strela Jet Tunnel (orange, pixel)       |
|------------------------------------------------------|-----------------------------------------------------|
| Solar - 430 Super Jet Tunnel (orange, pixel)         | Solar - 470 Super Jet Tunnel (2020) (orange, pixel) |
| Solar - <b>520</b> Super Jet Tunnel (red, pixel)     | Solar - 555 Super Jet Tunnel (red, pixel)           |

#### Solar boats developed the Tunnel Rigid Inflatable Boat (RIB).

These boats are designed to be used in extremely shallow rivers by utilizing an outboard jet motor or to be used as air boats. First model of a new product class SOLAR RIB-JET S-470

# Super Jet Tunnel (RIB) SOLAR Super Jet (RIB)



#### Techn