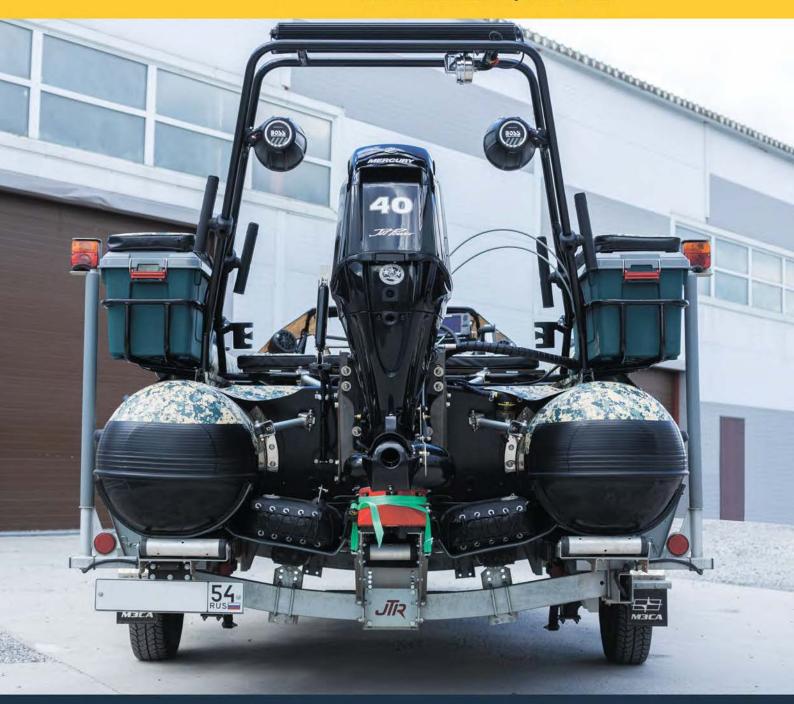

Unlike other manufacturers, Solar boats, from the smallest Maxima to the largest Jet Tunnel, have all necessary floor and tube reinforcement. The bottom protection is up to 2.6mm thick and made of layers of reinforced PVC fabric applied during a fully inflated state which allow it to remain unstretched for the life of the boat. Damage to the protective layer during normal use is extremely difficult and allows the boat to be used in shallow rivers with rocky shores, stumps and logs.

- Possibility to make a lot of additional improvements to the design, allowing to turn any SOLAR boat into a real "off-road": strengthening of keel, transom, any elements of the boat

- The boat's light weight. Due to the absence of plywood of aluminum elements in the bottom structure and their rails