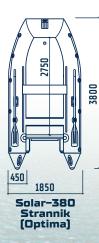

| 40 / 80                                          | 91                      | 1,45 x 0,60 x 0,47       |
| Solar - 460 Strannik (Maxima) | 4,60 x 1,85 x 0,45                                           | 3,55 x 0,95 x 0,30 | 800                            | 6                                       | 50 / 80                                          | 109                     | 1,45 x 0,65 x 0,50       |
| Solar - 520 Strannik (Maxima) | 5,20 x 1,85 x 0,45                                           | 4,15 x 0,95 x 0,30 | 900                            | 8                                       | 50 / 90                                          | 136                     | 1,45 x 0,65 x 0,57       |

#### The delivery package includes: see page 8 - Optima bundle





Strannik (Optima)







Expeditionary set

# SOLAR

Solar Boats presents the Solar 520 Strela Jet Tunnel 2023 NEW Inflatable Boat with Mercury Jet 40 ELPT EFI + M3CA trailer

The boat is designed and equipped for long expeditions on mountain rivers.

Remote control consoles and convenient accessories can be pre installed at the factory

Each boat is custom designed and built to your exact specifications.

#### In the photos, you

can see the details and improvement made to this model

1

Boat model: Solar–520 Strela Jet Tunnel We can offer turn-key tuning on any boat, keel or tunnel, starting **from 300** model. By entrusting us with assembly of the set, you will feel the level of ideas achieved in reality!



Custom boat and motor cover

2

2



# Inside equipment:



- 1 84 Litre fu