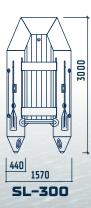

3                                       | 9,9 / 26                                         | 37                      | 1,15 x 0,55 x 0,44       | 27,5                   |
| SL - 350 | 3,50 x 1,57 x 0,44                                           | 2,43 x 0,67 x 0,30 | 450                            | 3                                       | 9,9 / 26                                         | 38,4                    | 1,17 x 0,60 x 0,49       | 28,8                   |
| SL - 380 | 3,80 x 1,67 x 0,44                                           | 2,70 x 0,80 x 0,30 | 600                            | 4                                       | 9,9 / 38,5                                       | 42,8                    | 1,26 x 0,63 x 0,50       | 32,5                   |

#### Models' dimensions:









#### The delivery package includes:



The Optima series of boats is designed with weight and cost in mind. It is a no frills boat that will get you out on the lake exploring with the family, but still comes with the quality expected from an established and known manufacturer

# Keel boats Optima bundle SOLAR Optima





#### **Technical specifications:**

| Model                | Dimensions<br>(length, width,<br>diameter of the<br>tube), m | Cockpit<br>size, m | Cargo<br>capa-<br>city,<br>kg* | Passen-<br>gers<br>capacity,<br>persons | Maximum<br>motor power<br>and weight,<br>HP / kg | Weight<br>packed,<br>kg | Package<br>dimensions, m |
|----------------------|--------------------------------------------------------------|--------------------|--------------------------------|----