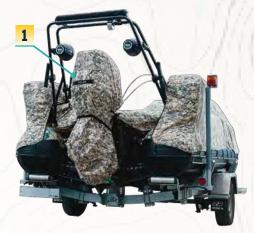

Solar developed an unprecedented line of inflatable motor boats for use in mountain river and extremely skinny water. 15 boats designed for rapids, skinny water, and a wide range of other marine conditions. For the 2023 season we can offer you a boat for all uses and specifically catered to your region and requirements.

Unlike other manufacturers, Solar boats, from the smallest Maxima to the largest Jet Tunnel, have all necessary floor and tube reinforcement. The bottom protection is up to 2.6mm thick and made of layers of reinforced PVC fabric applied during a fully inflated state which allow it to remain unstretched for the life of the boat. Damage to the protective layer during normal use is extremely difficult and allows the boat to be used in shallow rivers with rocky shores, stumps and logs.