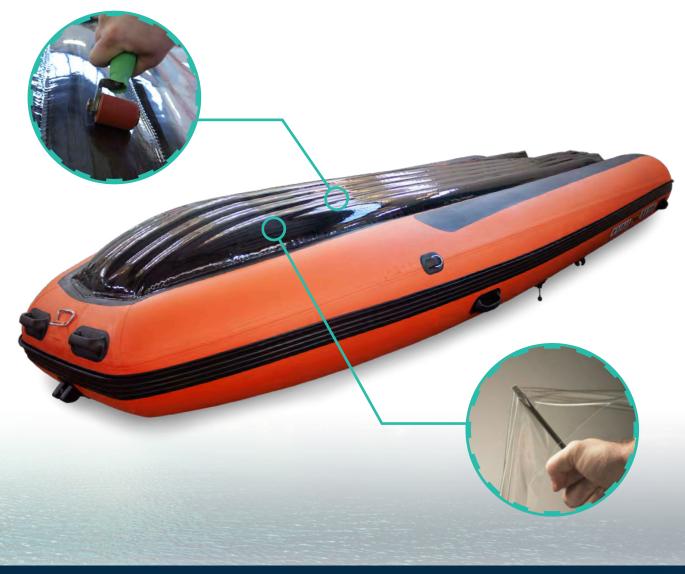

Unlike other manufacturers, Solar boats, from the smallest Maxima to the largest Jet Tunnel, have all necessary floor and tube reinforcement. The bottom protection is up to 2.6mm thick and made of layers of reinforced PVC fabric applied during a fully inflated state which allow it to remain unstretched for the life of the boat. Damage to the protective layer during normal use is extremely difficult and allows the boat to be used in shallow rivers with rocky shores, stumps and logs.

- Hot air welding technology is actively used in production. All seams have additional protective tapes on both sides

- Back-to-back seams with polyurethane adhesive are additionally glued on both sides with PVC material