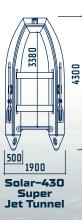

| 9                                       | 115 / 190                                        | 130                     | 1,55 x 0,65 x 0,55       |
| Solar - 555 Super Jet Tunnel | 5,55 x 2,23 x 0,58                                           | 4,65 x 1,05 x 0,38 | 1200                           | 10                                      | 115 / 190                                        | 140                     | 1,55 x 0,65 x 0,65       |
| Solar - 595 Super Jet Tunnel | 5,95 x 2,23 x 0,58                                           | 5,10 x 1,05 x 0,38 | 1200                           | 10                                      | 115 / 190                                        | 140                     | 1,80 x 1,30 x 0,70       |

The delivery package includes: see page 8 - Optima bundle













Solar STRANNIK Catamarans are designed for cross country expeditions. The boats have a light weight, sea worthy hull and a high volume cockpit allowing for high payload voyages in comfort.

The hull design is extremely stable due to the catamaran design

The boat is extremely maneuverable and direction changes up to 90- degrees are possible at high speeds. You will be amazed by the speed and handling characterises of this design



### Catamarans

# SOLAR Strannik



#### **Technical specifications:**

| Model                         | Dimensions<br>(length, width,<br>diameter of the<br>tube), m | Cockpit<br>size, m | Cargo<br>capa-<br>city,<br>kg* | Passen-<br>gers<br>capacity,<br>persons | Maximum<br>motor power<br>and weight,<br>HP / kg | Weight<br>packed,<br>kg | Package<br