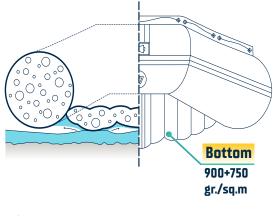

Unlike other manufacturers, Solar boats, from the smallest Maxima to the largest Jet Tunnel, have all necessary floor and tube reinforcement. The bottom protection is up to 2.6mm thick and made of layers of reinforced PVC fabric applied during a fully inflated state which allow it to remain unstretched for the life of the boat. Damage to the protective layer during normal use is extremely difficult and allows the boat to be used in shallow rivers with rocky shores, stumps and logs.