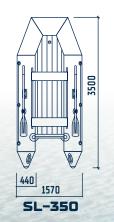

| 9,9 / 26                                         | 37                      | 1,15 x 0,55 x 0,44       | 27,5                   |
| SL - 350 | 3,50 x 1,57 x 0,44                                           | 2,43 x 0,67 x 0,30 | 450                            | 3                                       | 9,9 / 26                                         | 38,4                    | 1,17 x 0,60 x 0,49       | 28,8                   |
| SL - 380 | 3,80 x 1,67 x 0,44                                           | 2,70 x 0,80 x 0,30 | 600                            | 4                                       | 9,9 / 38,5                                       | 42,8                    | 1,26 x 0,63 x 0,50       | 32,5                   |

#### Models' dimensions:









#### The delivery package includes:



The Optima series of boats is designed with weight and cost in mind. It is a no frills boat that will get you out on the lake exploring with the family, but still comes with the quality expected from an established and known manufacturer

# Keel boats Optima bundle SOLAR Optima





#### **Technical specifications:**

| Model                | Dimensions<br>(length, width,<br>diameter of the<br>tube), m | Cockpit<br>size, m | Cargo<br>capa-<br>city,<br>kg* | Passen-<br>gers<br>capacity,<br>persons | Maximum<br>motor power<br>and weight,<br>HP / kg | Weight<br>packed,<br>kg | Package<br>dimensions, m |
|----------------------|--------------------------------------------------------------|--------------------|--------------------------------|--------