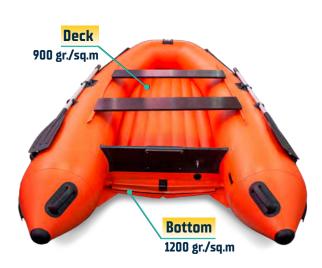

| 9,9 / 26                                         | 38,4                    | 1,17 x 0,60 x 0,49       | 28,8                   |
| SL - 380 | 3,80 x 1,67 x 0,44                                           | 2,70 x 0,80 x 0,30 | 600                            | 4                                       | 9,9 / 38,5                                       | 42,8                    | 1,26 x 0,63 x 0,50       | 32,5                   |

#### Models' dimensions:









#### The delivery package includes:



The Optima series of boats is designed with weight and cost in mind. It is a no frills boat that will get you out on the lake exploring with the family, but still comes with the quality expected from an established and known manufacturer

# Keel boats Optima bundle SOLAR Optima





#### **Technical specifications:**

| Model                | Dimensions<br>(length, width,<br>diameter of the<br>tube), m | Cockpit<br>size, m | Cargo<br>capa-<br>city,<br>kg* | Passen-<br>gers<br>capacity,<br>persons | Maximum<br>motor power<br>and weight,<br>HP / kg | Weight<br>packed,<br>kg | Package<br>dimensions, m |
|----------------------|--------------------------------------------------------------|--------------------|--------------------------------|-----------------------------------------|--------------------------------------------------|-------------------------|--------------------------|
| Solar - 310 K Optima | 3,10 x 1,55 x 0,42                                           | 1,95 x 0,73 x 0,30 | 400                            | 2                                       |