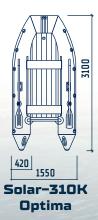

0 x 0,74 x 0,30 | 450                            | 3                                       | 15 / 45                                          | 47                      | 1,10 x 0,45 x 0,35       |
| Solar - 350 K Optima | 3,50 x 1,70 x 0,45                                           | 2,40 x 0,80 x 0,30 | 500                            | 3                                       | 15 / 50                                          | 49                      | 1,10 x 0,50 x 0,35       |
| Solar - 380 K Optima | 3,80 x 1,75 x 0,45                                           | 2,65 x 0,81 x 0,37 | 600                            | 4                                       | 20 / 60                                          | 58                      | 1,15 x 0,55 x 0,35       |

#### Models' dimensions:





Optima







Solar keel boats in the Maxima series are designed for trouble free operation in harsh marine conditions. Each keel boat has a double

Each keel boat has a double safety margin provided by an additional layer of PVC on the bottom.

The boats in the Maxima series have earned their reputation of comfort, durability and payload among fishermen and hunters throughout the world.

Keel boats Maxima bundle



#### **Technical specifications:**

| Model                | Dimensions<br>(length, width,<br>diameter of the<br>tube), m | Cockpit<br>size, m | Cargo<br>capa-<br>city,<br>kg* | Passen-<br>gers<br>capacity,<br>persons | Maximum<br>motor power<br>and weight,<br>HP / kg | Weight<br>packed,<br>kg | Package<br>dimensions, m |  |  |  |  |
|----------------------|----------------