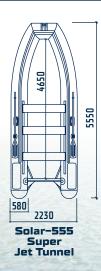

| 115 / 190                                        | 130                     | 1,55 x 0,65 x 0,55       |
| Solar - 555 Super Jet Tunnel | 5,55 x 2,23 x 0,58                                           | 4,65 x 1,05 x 0,38 | 1200                           | 10                                      | 115 / 190                                        | 140                     | 1,55 x 0,65 x 0,65       |
| Solar - 595 Super Jet Tunnel | 5,95 x 2,23 x 0,58                                           | 5,10 x 1,05 x 0,38 | 1200                           | 10                                      | 115 / 190                                        | 140                     | 1,80 x 1,30 x 0,70       |

The delivery package includes: see page 8 - Optima bundle













Solar STRANNIK Catamarans are designed for cross country expeditions. The boats have a light weight, sea worthy hull and a high volume cockpit allowing for high payload voyages in comfort.

The hull design is extremely stable due to the catamaran design

The boat is extremely maneuverable and direction changes up to 90- degrees are possible at high speeds. You will be amazed by the speed and handling characterises of this design



### Catamarans

# SOLAR Strannik



#### **Technical specifications:**

| Model                         | Dimensions<br>(length, width,<br>diameter of the<br>tube), m | Cockpit<br>size, m | Cargo<br>capa-<br>city,<br>kg* | Passen-<br>gers<br>capacity,<br>persons | Maximum<br>motor power<br>and weight,<br>HP / kg | Weight<br>packed,<br>kg | Package<br>dimensi