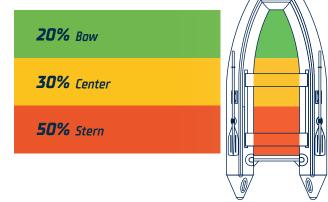

Unlike other manufacturers, Solar boats, from the smallest Maxima to the largest Jet Tunnel, have all necessary floor and tube reinforcement. The bottom protection is up to 2.6mm thick and made of layers of reinforced PVC fabric applied during a fully inflated state which allow it to remain unstretched for the life of the boat. Damage to the protective layer during normal use is extremely difficult and allows the boat to be used in shallow rivers with rocky shores, stumps and logs.