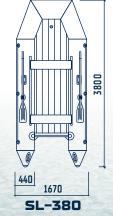

| 9,9 / 26                                         | 37                      | 1,15 x 0,55 x 0,44       | 27,5                   |
| SL - 350 | 3,50 x 1,57 x 0,44                                           | 2,43 x 0,67 x 0,30 | 450                            | 3                                       | 9,9 / 26                                         | 38,4                    | 1,17 x 0,60 x 0,49       | 28,8                   |
| SL - 380 | 3,80 x 1,67 x 0,44                                           | 2,70 x 0,80 x 0,30 | 600                            | 4                                       | 9,9 / 38,5                                       | 42,8                    | 1,26 x 0,63 x 0,50       | 32,5                   |

#### Models' dimensions:









#### The delivery package includes:



The Optima series of boats is designed with weight and cost in mind. It is a no frills boat that will get you out on the lake exploring with the family, but still comes with the quality expected from an established and known manufacturer

# Keel boats Optima bundle SOLAR Optima





#### **Technical specifications:**

| Model                | Dimensions<br>(length, width,<br>diameter of the<br>tube), m | Cockpit<br>size, m | Cargo<br>capa-<br>city,<br>kg* | Passen-<br>gers<br>capacity,<br>persons | Maximum<br>motor power<br>and weight,<br>HP / kg | Weight<br>packed,<br>kg | Package<br>dimensions, m |
|----------------------|--------------------------------------------------------------|--------------------|--------------------------------|----------