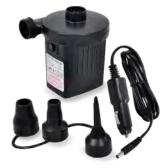

00 Boat Pump Set includes a cable with alligator battery connectors, carrying bag, air hose and adapter set.

#### **Golfstream GP 80** electric pump

Bravo BST12 analogue. Voltage: DC12V Current strength: 20A Capacity, I/min: 500 Uninterrupted functioning time: 15 min Air pressure: 10 kPa - 80 kPa (0.1 - 0.8 bar) Pressure regulator setting step value: 5 kPa Air hose diameter: 20.5 mm Air hose length: 1.8m Cable length: 3 m Power connection: clamp for the battery Noise level: 67 Db/7m Warranty: 6 months.

#### BRAVO 6 manual pump

Manual twoway pump, volume 6 litres.



#### Jilong (Relax 12w) electric pump

Electric pump for inflating / deflating products powered by the vehicle cigarette lighter. A 12V power cable and adapters for different valve sizes are included.



21 x 24 x 21 cm





# BRAVO BST12 HP pneumatic compressor

Two-stage electric pneumatic compressor for boats with 12V power supply, maximum capacity of 450 I/ min. and adjustable pressure up to 300 mbar, equipped with a cable length of 3 m with battery connectors. The kit includes a carrying bag and a set of universal adapters.



#### Foot pump (5 I)

A simple and reliable pump. Size: Made in Russia. Bellows made of rather thick plywood and durable PVC fabric (similar to boat fabric).

Pressure: 400 mbar Volume: 5 I







#### Waterjet nozzles

#### Intake (water)

Waterjet nozzle centrifugal pump, for installation on the motor of the boat. Waterjet nozzles are used to increase the boat's passability in critical shallow water conditions.

The motor, equipped with a water cannon, allows the boat to pass th