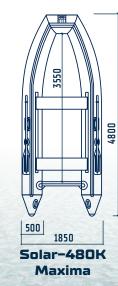

| 20 / 60                                          | 62                      | 1,15 x 0,55 x 0,45       |  |  |  |  |
| Solar - 420 K Maxima | 4,20 x 2,00 x 0,50                                           | 2,82 x 0,90 x 0,37 | 800                            | 6                                       | 40 / 80                                          | 79                      | 1,45 x 0,60 x 0,45       |  |  |  |  |
| Solar - 480 K Maxima | 4,80 x 1,85 x 0,50                                           | 3,55 x 0,85 x 0,39 | 800                            | 6                                       | 50 / 90                                          | 102                     | 1,30 x 0,55 x 0,55       |  |  |  |  |

#### Models' dimensions:





500 2000 Solar-420K Maxima



#### The delivery package includes:

"Orange"

"Pixel"

"Grey"





Bundle

Solar boats with the Expedition package have the maximum level of reinforcement required for use in all rivers and conditions.

Rocks, log jams, sand bars and rapids are no longer a concern.

These boats have been used and tested in the rivers of Siberia, Alaska, Canada and New Zealand.

Expect unsurpassed reliability and durability from Solar Tunnel Boats with the expedition package!





#### Solar Expedition boats are fully equipped. Installed on the boats are:

The bottom of the boat has a full layer of polyurethane reinforcement. The protection covers the boat from the rub rails on the sides of the tubes and across the entire bottom *(see page 21)* 

- **2** Fixed 20 cm bulwark (see page **26**)
- **3\*** Tr