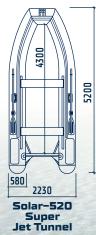

| 115 / 190                                        | 130                     | 1,55 x 0,65 x 0,55       |
| Solar - 555 Super Jet Tunnel | 5,55 x 2,23 x 0,58                                           | 4,65 x 1,05 x 0,38 | 1200                           | 10                                      | 115 / 190                                        | 140                     | 1,55 x 0,65 x 0,65       |
| Solar - 595 Super Jet Tunnel | 5,95 x 2,23 x 0,58                                           | 5,10 x 1,05 x 0,38 | 1200                           | 10                                      | 115 / 190                                        | 140                     | 1,80 x 1,30 x 0,70       |

The delivery package includes: see page 8 - Optima bundle













Solar STRANNIK Catamarans are designed for cross country expeditions. The boats have a light weight, sea worthy hull and a high volume cockpit allowing for high payload voyages in comfort.

The hull design is extremely stable due to the catamaran design

The boat is extremely maneuverable and direction changes up to 90- degrees are possible at high speeds. You will be amazed by the speed and handling characterises of this design



### Catamarans

# SOLAR Strannik



#### **Technical specifications:**

| Model                         | Dimensions<br>(length, width,<br>diameter of the<br>tube), m | Cockpit<br>size, m | Cargo<br>capa-<br>city,<br>kg* | Passen-<br>gers<br>capacity,<br>persons | Maximum<br>motor power<br>and weight,<br>HP / kg | Weight<br>packed,<br>kg | Package<br>dimen