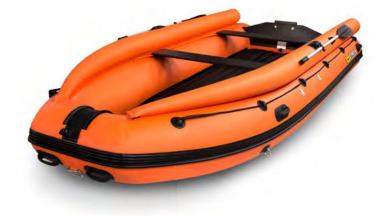

Unlike other manufacturers, Solar boats, from the smallest Maxima to the largest Jet Tunnel, have all necessary floor and tube reinforcement. The bottom protection is up to 2.6mm thick and made of layers of reinforced PVC fabric applied during a fully inflated state which allow it to remain unstretched for the life of the boat. Damage to the protective layer during normal use is extremely difficult and allows the boat to be used in shallow rivers with rocky shores, stumps and logs.

Solar boats have been used and tested in the cold waters of the Artic Ocean and the hot conditions of sunny Spain. Our boats are a familiar sight in the lakes of Karelia, Canada and the great Baikal. They have shown their worth in the mountain rivers of Altai, Khakassia, the Urals, Yakutia, British Columbia and Alaska..