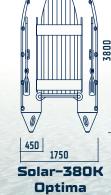

0 | 450                            | 3                                       | 15 / 45                                          | 47                      | 1,10 x 0,45 x 0,35       |
| Solar - 350 K Optima | 3,50 x 1,70 x 0,45                                           | 2,40 x 0,80 x 0,30 | 500                            | 3                                       | 15 / 50                                          | 49                      | 1,10 x 0,50 x 0,35       |
| Solar - 380 K Optima | 3,80 x 1,75 x 0,45                                           | 2,65 x 0,81 x 0,37 | 600                            | 4                                       | 20 / 60                                          | 58                      | 1,15 x 0,55 x 0,35       |

#### Models' dimensions:





Optima







Solar keel boats in the Maxima series are designed for trouble free operation in harsh marine conditions. Each keel boat has a double

Each keel boat has a double safety margin provided by an additional layer of PVC on the bottom.

The boats in the Maxima series have earned their reputation of comfort, durability and payload among fishermen and hunters throughout the world.

Keel boats Maxima bundle



#### **Technical specifications:**

| Model                | Dimensions<br>(length, width,<br>diameter of the<br>tube), m | Cockpit<br>size, m | Cargo<br>capa-<br>city,<br>kg* | Passen-<br>gers<br>capacity,<br>persons | Maximum<br>motor power<br>and weight,<br>HP / kg | Weight<br>packed,<br>kg | Package<br>dimensions, m |  |  |  |  |
|----------------------|------------------------------