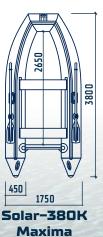

| 4                                       | 20 / 60                                          | 62                      | 1,15 x 0,55 x 0,45       |  |  |  |  |
| Solar - 420 K Maxima | 4,20 x 2,00 x 0,50                                           | 2,82 x 0,90 x 0,37 | 800                            | 6                                       | 40 / 80                                          | 79                      | 1,45 x 0,60 x 0,45       |  |  |  |  |
| Solar - 480 K Maxima | 4,80 x 1,85 x 0,50                                           | 3,55 x 0,85 x 0,39 | 800                            | 6                                       | 50 / 90                                          | 102                     | 1,30 x 0,55 x 0,55       |  |  |  |  |

#### Models' dimensions:





500 2000 Solar-420K Maxima



#### The delivery package includes:

"Orange"

"Pixel"

"Grey"





Bundle

Solar boats with the Expedition package have the maximum level of reinforcement required for use in all rivers and conditions.

Rocks, log jams, sand bars and rapids are no longer a concern.

These boats have been used and tested in the rivers of Siberia, Alaska, Canada and New Zealand.

Expect unsurpassed reliability and durability from Solar Tunnel Boats with the expedition package!





#### Solar Expedition boats are fully equipped. Installed on the boats are:

The bottom of the boat has a full layer of polyurethane reinforcement. The protection covers the boat from the rub rails on the sides of the tubes and across the entire bottom *(see page 21)* 

- **2** Fixed 20 cm bulwark