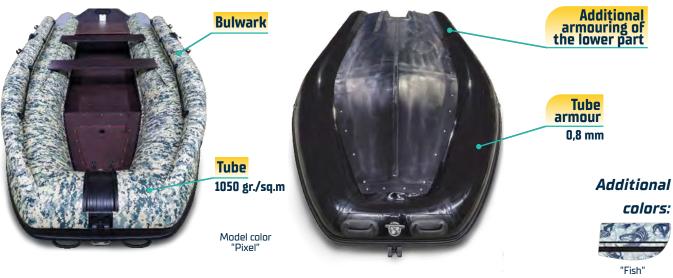

- Possibility to make a lot of additional improvements to the design, allowing to turn any SOLAR boat into a real "off-road": strengthening of keel, transom, any elements of the boat

- The boat's light weight. Due to the absence of plywood of aluminum elements in the bottom structure and their rails