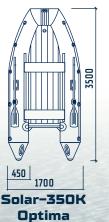

,30 | 450                            | 3                                       | 15 / 45                                          | 47                      | 1,10 x 0,45 x 0,35       |
| Solar - 350 K Optima | 3,50 x 1,70 x 0,45                                           | 2,40 x 0,80 x 0,30 | 500                            | 3                                       | 15 / 50                                          | 49                      | 1,10 x 0,50 x 0,35       |
| Solar - 380 K Optima | 3,80 x 1,75 x 0,45                                           | 2,65 x 0,81 x 0,37 | 600                            | 4                                       | 20 / 60                                          | 58                      | 1,15 x 0,55 x 0,35       |

#### Models' dimensions:





Optima







Solar keel boats in the Maxima series are designed for trouble free operation in harsh marine conditions. Each keel boat has a double

Each keel boat has a double safety margin provided by an additional layer of PVC on the bottom.

The boats in the Maxima series have earned their reputation of comfort, durability and payload among fishermen and hunters throughout the world.

Keel boats Maxima bundle



#### **Technical specifications:**

| Model                | Dimensions<br>(length, width,<br>diameter of the<br>tube), m | Cockpit<br>size, m | Cargo<br>capa-<br>city,<br>kg* | Passen-<br>gers<br>capacity,<br>persons | Maximum<br>motor power<br>and weight,<br>HP / kg | Weight<br>packed,<br>kg | Package<br>dimensions, m |  |  |  |  |
|----------------------|----------------------------